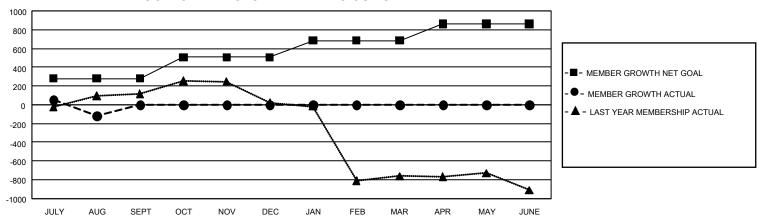

## GMT Constitutional Area 3, Group A

REPORT DOES NOT INCLUDE CLUBS IN UNDISTRICTED AREAS.

| Clubs                 |               |           |               | Members               |                          |                         |                                                    |
|-----------------------|---------------|-----------|---------------|-----------------------|--------------------------|-------------------------|----------------------------------------------------|
| RESULTS FOR 2021-2022 |               |           |               | RESULTS FOR 2021-2022 |                          |                         |                                                    |
| QUARTER               | NEW CLUB GOAL | NEW CLUBS | DROPPED CLUBS | QUARTER ME            | EMBER GROWTH NET<br>GOAL | MEMBER GROWTH<br>ACTUAL | DROPPED MEMBERS<br>ACTUAL (including<br>transfers) |
| JULY/AUG/SEPT         | 30            | 2         | 18            | JULY/AUG/SEPT         | 280                      | 337                     | 419                                                |
| OCT/NOV/DEC           | 36            | 0         | 0             | OCT/NOV/DEC           | 226                      | 0                       | 0                                                  |
| JAN/FEB/MAR           | 36            | 0         | 0             | JAN/FEB/MAR           | 178                      | 0                       | 0                                                  |
| APR/MAY/JUNE          | 24            | 0         | 0             | APR/MAY/JUNE          | 177                      | 0                       | 0                                                  |

## GOALS AND ACTUAL MEMBERS CUMULATIVE

| DROPPED CLUBS: 18    |            | 102 CLUBS OF 505 ADDED 1<br>OR MORE NEW MEMBERS | GENDER DISTRIBUTION  MALE 5,620 (53.20%) |                |
|----------------------|------------|-------------------------------------------------|------------------------------------------|----------------|
|                      |            |                                                 | FEMALE                                   | 4,942 (46.78%) |
| DROPPED MEMBERS      |            |                                                 | NON BINARY                               | 0 (0.00%)      |
| DECEASED             | 14         |                                                 | PREFER NOT TO ANSWER                     | 2 (0.02%)      |
| CLUB CANCELLED OTHER | 192<br>213 | CLICK HERE FOR                                  | TOTAL FAMILY UNIT MEMBERS 3,977          |                |
| TOTAL                | 419        | CUMULATIVE MEMBERSHIP DATA                      | FAMILY MEMBERS PAYING HALF DUES 2,40     |                |