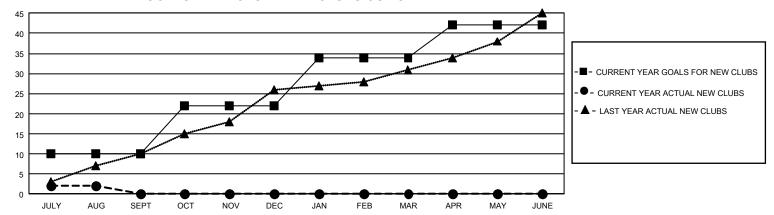

## GMT Constitutional Area 3, Group A

REPORT DOES NOT INCLUDE CLUBS IN UNDISTRICTED AREAS.

| Clubs                 |               |           |               | Members               |                          |                         |                                                    |
|-----------------------|---------------|-----------|---------------|-----------------------|--------------------------|-------------------------|----------------------------------------------------|
| RESULTS FOR 2021-2022 |               |           |               | RESULTS FOR 2021-2022 |                          |                         |                                                    |
| QUARTER               | NEW CLUB GOAL | NEW CLUBS | DROPPED CLUBS | QUARTER ME            | EMBER GROWTH NET<br>GOAL | MEMBER GROWTH<br>ACTUAL | DROPPED MEMBERS<br>ACTUAL (including<br>transfers) |
| JULY/AUG/SEPT         | 30            | 2         | 18            | JULY/AUG/SEPT         | 280                      | 337                     | 419                                                |
| OCT/NOV/DEC           | 36            | 0         | 0             | OCT/NOV/DEC           | 226                      | 0                       | 0                                                  |
| JAN/FEB/MAR           | 36            | 0         | 0             | JAN/FEB/MAR           | 178                      | 0                       | 0                                                  |
| APR/MAY/JUNE          | 24            | 0         | 0             | APR/MAY/JUNE          | 177                      | 0                       | 0                                                  |

## GOALS AND ACTUAL NEW CLUBS CUMULATIVE